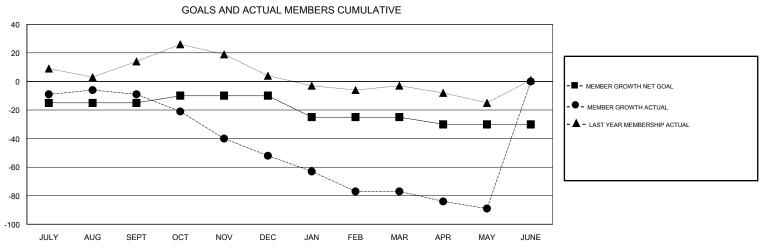

## ANN ELDRIDGE **LOCATION AUSTRALIA GMT CA** Clubs Members RESULTS FOR 2017-2018 RESULTS FOR 2017-2018 NEW CLUBS NEW CLUB GOAL DROPPED CLUBS MEMBER GROWTH NET MEMBER GROWTH DROPPED QUARTER QUARTER GOAL ACTUAL MEMBERS ACTUAL (including transfers) 0 0 0 -15 23 29 JULY/AUG/SEPT JULY/AUG/SEPT 5 20 51 OCT/NOV/DEC OCT/NOV/DEC 0 0 0 23 -15 42 JAN/FEB/MAR JAN/FEB/MAR 0 0 0 12 22 -5 APR/MAY/JUNE APR/MAY/JUNE